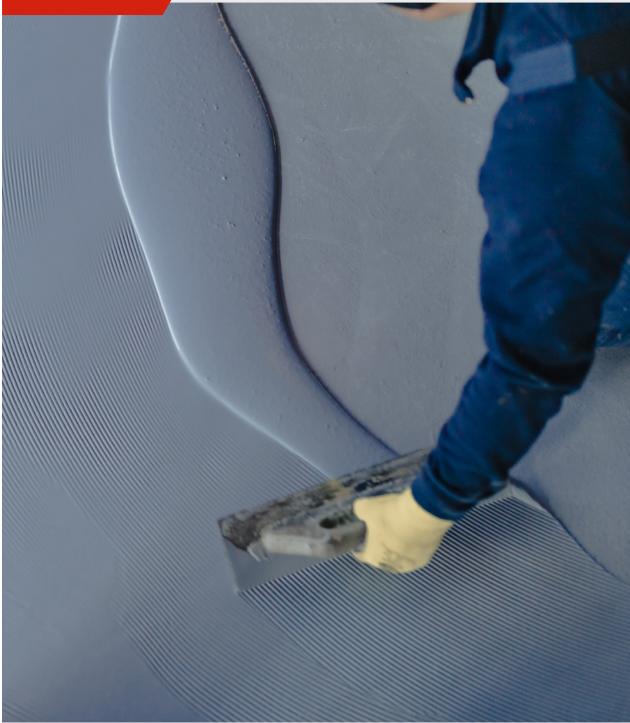

## **Basecrete**®

Flexible Waterproofing for Construction and Renovation

Basecrete<sup>®</sup> is a patented mixture of polymers and specialized content that is highly resistant and easy to use wherever you need to protect against water infiltration.

#### ADVANTAGES

Mixing is done at the installation site. Only 3mm. It is applied in two layers. One vertical and one horizontal. Adheres to any clean surface. No demolition. Short curing time. Can be applied by spray, squeegee, trowel, brush or roller.